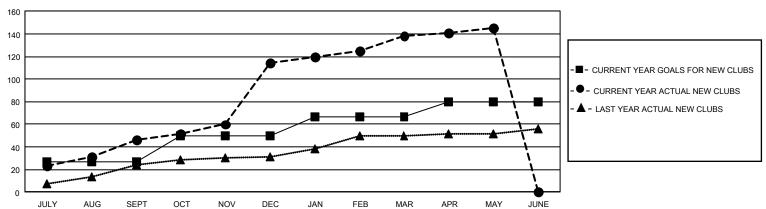

## GMT Constitutional Area 6, Group J

REPORT DOES NOT INCLUDE CLUBS IN UNDISTRICTED AREAS.

| Clubs         |               |             |               | Members               |                        |                         |                                                    |  |
|---------------|---------------|-------------|---------------|-----------------------|------------------------|-------------------------|----------------------------------------------------|--|
|               | RESULTS FOR   | R 2020-2021 |               | RESULTS FOR 2020-2021 |                        |                         |                                                    |  |
| QUARTER       | NEW CLUB GOAL | NEW CLUBS   | DROPPED CLUBS | QUARTER MEME          | BER GROWTH NET<br>GOAL | MEMBER GROWTH<br>ACTUAL | DROPPED<br>MEMBERS ACTUAL<br>(including transfers) |  |
| JULY/AUG/SEPT | 81            | 46          | 2             | JULY/AUG/SEPT         | 499                    | 2,251                   | 598                                                |  |
| OCT/NOV/DEC   | 69            | 68          | 1             | OCT/NOV/DEC           | 454                    | 3,028                   | 1,466                                              |  |
| JAN/FEB/MAR   | 51            | 24          | 83            | JAN/FEB/MAR           | 333                    | 1,274                   | 1,733                                              |  |
| APR/MAY/JUNE  | 39            | 7           | 2             | APR/MAY/JUNE          | 272                    | 780                     | 851                                                |  |