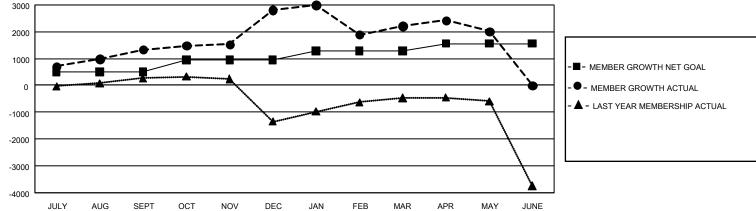

## GMT Constitutional Area 6, Group J

REPORT DOES NOT INCLUDE CLUBS IN UNDISTRICTED AREAS.

| Clubs         |               |             |               | Members               |                        |                         |                                                    |  |
|---------------|---------------|-------------|---------------|-----------------------|------------------------|-------------------------|----------------------------------------------------|--|
|               | RESULTS FOR   | R 2020-2021 |               | RESULTS FOR 2020-2021 |                        |                         |                                                    |  |
| QUARTER       | NEW CLUB GOAL | NEW CLUBS   | DROPPED CLUBS | QUARTER MEME          | BER GROWTH NET<br>GOAL | MEMBER GROWTH<br>ACTUAL | DROPPED<br>MEMBERS ACTUAL<br>(including transfers) |  |
| JULY/AUG/SEPT | 81            | 46          | 2             | JULY/AUG/SEPT         | 499                    | 2,251                   | 598                                                |  |
| OCT/NOV/DEC   | 69            | 68          | 1             | OCT/NOV/DEC           | 454                    | 3,028                   | 1,466                                              |  |
| JAN/FEB/MAR   | 51            | 24          | 83            | JAN/FEB/MAR           | 333                    | 1,274                   | 1,733                                              |  |
| APR/MAY/JUNE  | 39            | 7           | 2             | APR/MAY/JUNE          | 272                    | 780                     | 851                                                |  |